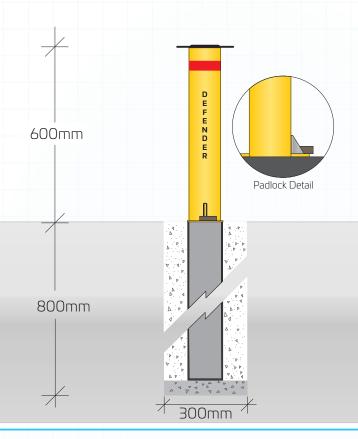

# DEFENDER BOLLARD DB100/RTP

#### 100mm Retractable Steel Padlocked Bollard

Depth In-Ground Locking System Wall Th Code Height

DB100/RTP Padlocked 600mm 4mm 800mm Below ground